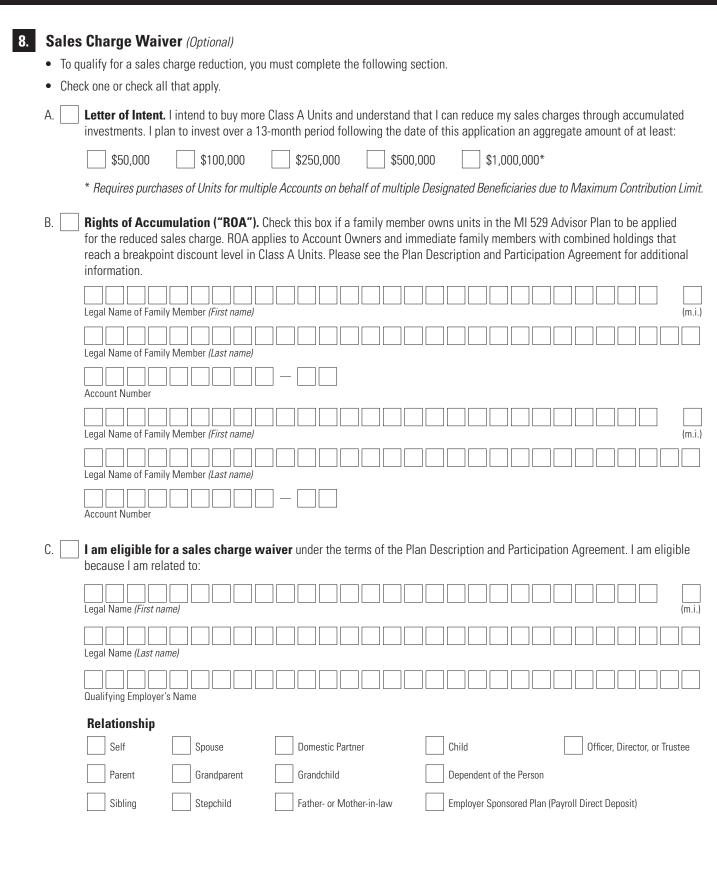

|       |      |       |       |      |     |     |         |          |          |       |       |        |         |       |       | L     |     |   |       |   | — |          |     |       |     |

#### **Authority of Financial Professional**

The Financial Professional indicated above is authorized to receive confirmations and statements, initiate contributions, perform investment portfolio changes, make qualified withdrawals, inquire, and have access to the account. He or she will not be permitted to change the Account Owner/Custodian, Beneficiary, Successor Account Owner/Custodian, Interested Party, firm or Financial Professional. The Financial Professional will not be able to add, change or delete banking instructions, or to transfer assets out or roll assets out of the account.



#### **Investment Portfolio Selection** (Required) 9.

Complete this section to allocate your initial and future contributions to your selected Investment Portfolio(s).

- Indicate an allocation percentage next to your selected Investment Portfolio(s) below.
- Use a whole percentage next to each Investment Portfolio below. The TOTAL of all allocations must equal 100%.
- You may invest in as many Investment Portfolios as you wish from the list below. You do not have to select a portfolio that aligns with the beneficiary's enrollment year.
- You can view or change your allocation instructions for future contributions online, by telephone or by form at any time.

#### Please select only one Unit Class (Required).

Class I

#### **Enrollment Year Investment Portfolios:**

Class A

The asset